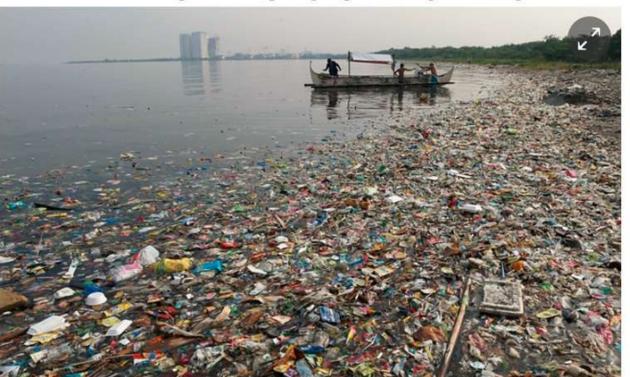

#### Trash-mapping expedition sheds light on 'Great Pacific Garbage Patch'

- Volunteers investigate collection of waste some say is twice the size of Texas
- Most trash seen in larger chunks, prompting call for urgent cleanup

As a report reveals beaches are getting worse and two supermarket chains back our bottle deposit campaign ...

LETS TURNTHE TIDEON PLASTIC

Eyesore Heaps of plastic better to work sonds in Wales PAGES 6-7