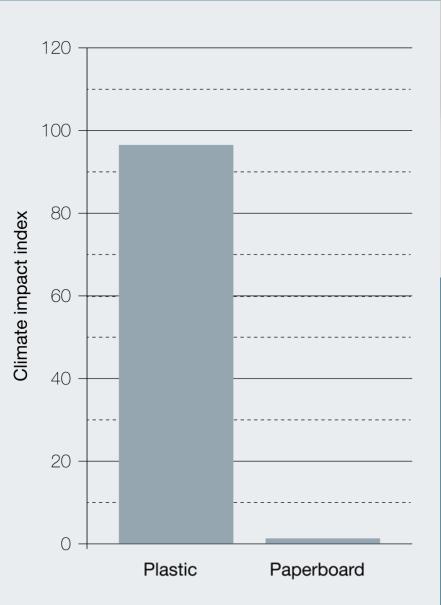

uropean data for plastic, glass and metal production
- Uses German statistics for waste handling



### Pasta





#### Packaging basics:

Soft plastic bag for 500g pasta Packaging weight – 9g

Paperboard box for 500g pasta Packaging weight – 58g

### Baby spoons





#### Packaging basics:

Plastic blister pack with paperboard backing Packaging weight – 14g

Double folded open paperboard packaging Packaging weight – 19g

# Hearing protectors





#### Packaging basics:

Hard plastic blister pack Packaging weight – 56g

Paperboard box with hanger Packaging weight – 64g

### **Textiles**





#### Packaging basics:

White and red
Plastic sleeve on paperboard tray
Total packaging weight – 98g

Black and green
Paperboard sleeve on paperboard tray
Total packaging weight – 113g

# Light bulbs





#### Packaging basics:

Hard plastic blister pack Packaging weight – 28g

Paperboard box with hanger Packaging weight – 18g

### Pasta

From plastic to board

- 70 %

From board to plastic + 238 %







# Light bulbs

From plastic to board

- 99 %

From board to plastic + 8300 %









### Cars

From Range Rover Sport 3.0 to Hyundai I10

- 51 %

**54** 0/

From Hyundai I10 to Range Rover Sport 3.0

+ 102 %















# IGGESUND HOLMEN GROUP

www.iggesund.com