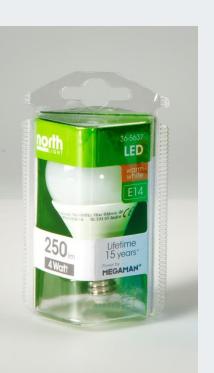

# Light bulbs

#### Packaging basics:

Hard plastic blister pack Packaging weight – 28g

Paperboard box with hanger Packaging weight – 18g

# Light bulbs

From plastic to board

- 99 %

From board to plastic + 8300 %