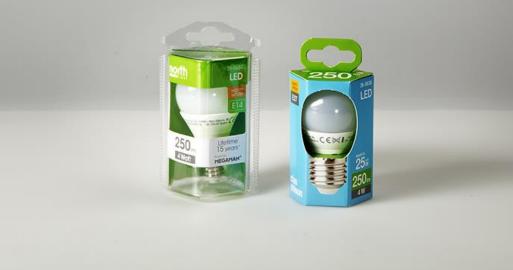

# Light bulbs

#### Packaging basics:

Hard plastic blister pack Packaging weight – 28g

Paperboard box with hanger Packaging weight – 18g