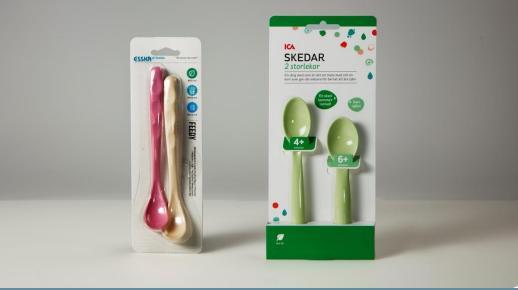

### Baby spoons

#### Packaging basics:

Plastic blister pack with paperboard backing Packaging weight – 14g

Double folded open paperboard packaging Packaging weight – 19g