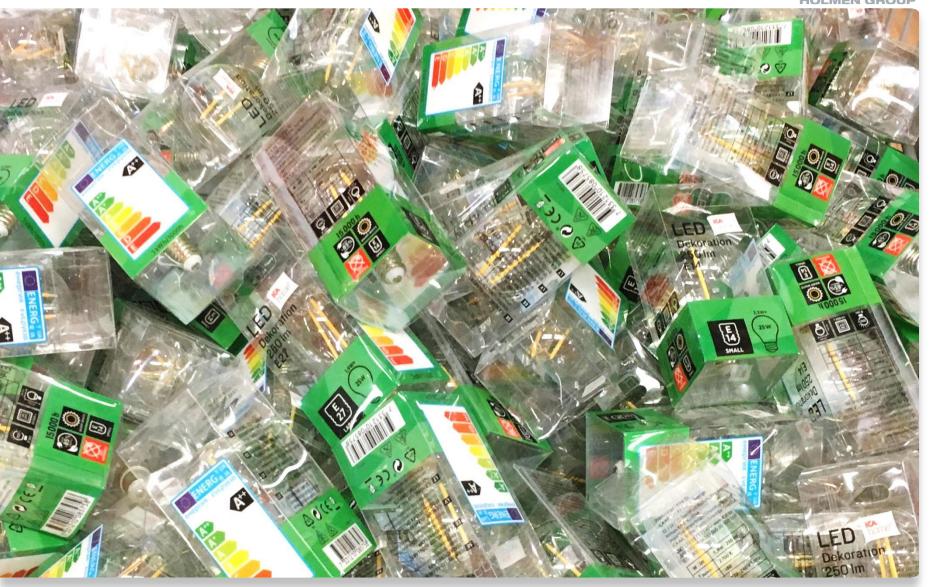

# Light bulbs

#### Packaging basics:

Hard plastic blister pack Packaging weight – 28g

Paperboard box with hanger Packaging weight – 18g

# Light bulbs

From plastic to board

- 99 %

From board to plastic + 8300 %