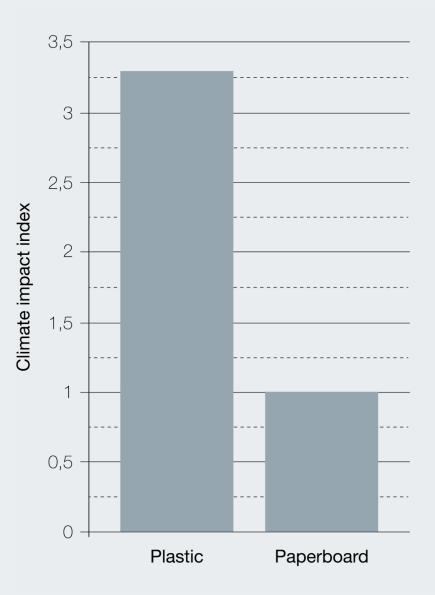

### Pasta

#### Packaging basics:

Soft plastic bag for 500g pasta Packaging weight – 9g

Paperboard box for 500g pasta Packaging weight – 58g

### Pasta

From plastic to board

- 70 %

From board to plastic + 238 %