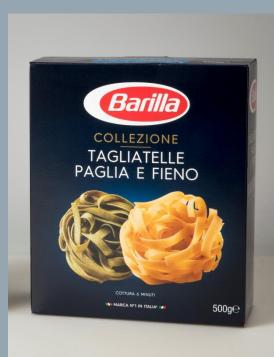

### Pasta

#### Packaging basics:

Soft plastic bag for 500g pasta Packaging weight – 9g

Paperboard box for 500g pasta Packaging weight – 58g