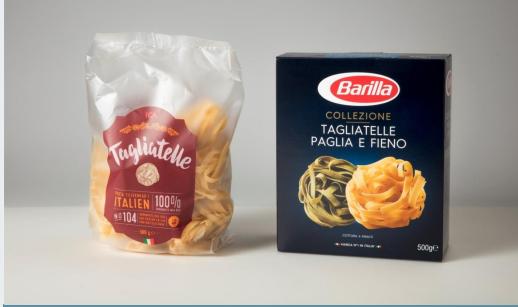

### Pasta

#### Packaging basics:

Soft plastic bag for 500g pasta Packaging weight – 9g

Paperboard box for 500g pasta Packaging weight – 58g