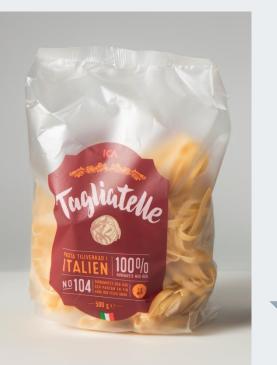

### Pasta

#### Packaging basics:

Soft plastic bag for 500g pasta Packaging weight – 9g

Paperboard box for 500g pasta Packaging weight – 58g