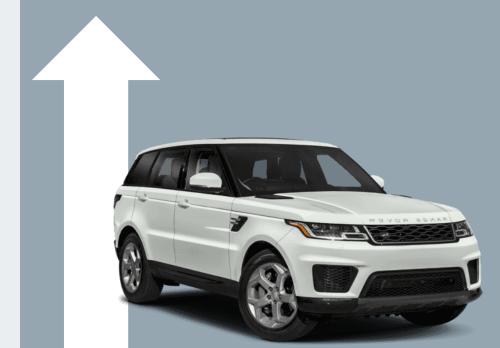

### Cars

From Range Rover Sport 3.0 to Hyundai I10

- 51 %

**54** 0/

From Hyundai I10 to Range Rover Sport 3.0

+ 102 %