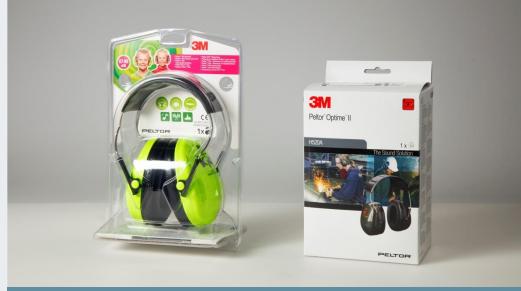

# Hearing protectors

#### Packaging basics:

Hard plastic blister pack Packaging weight – 56g

Paperboard box with hanger Packaging weight – 64g