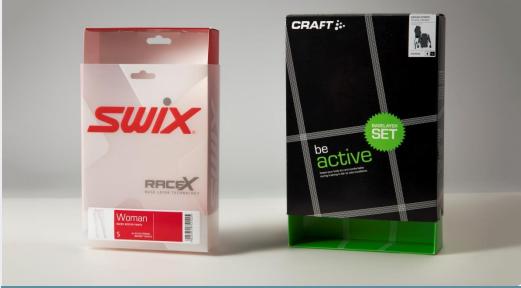

### **Textiles**

#### Packaging basics:

White and red
Plastic sleeve on paperboard tray
Total packaging weight – 98g

Black and green
Paperboard sleeve on paperboard tray
Total packaging weight – 113g