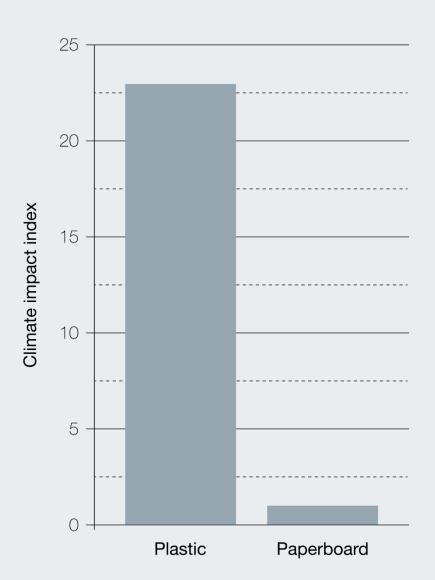

### **Textiles**

#### Packaging basics:

White and red
Plastic sleeve on paperboard tray
Total packaging weight – 98g

Black and green
Paperboard sleeve on paperboard tray
Total packaging weight – 113g