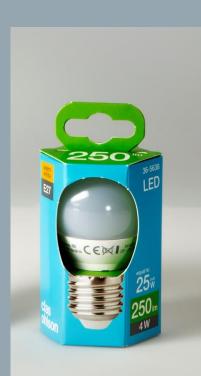

# Light bulbs

#### Packaging basics:

Hard plastic blister pack Packaging weight – 28g

Paperboard box with hanger Packaging weight – 18g

# Light bulbs

From plastic to board

- 99 %

From board to plastic + 8300 %