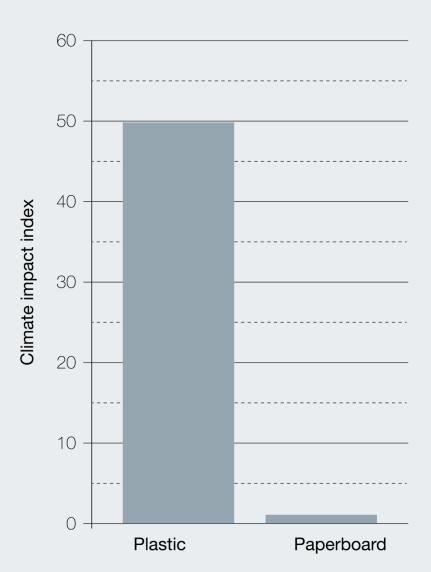

# Hearing protectors

#### Packaging basics:

Hard plastic blister pack Packaging weight – 56g

Paperboard box with hanger Packaging weight – 64g