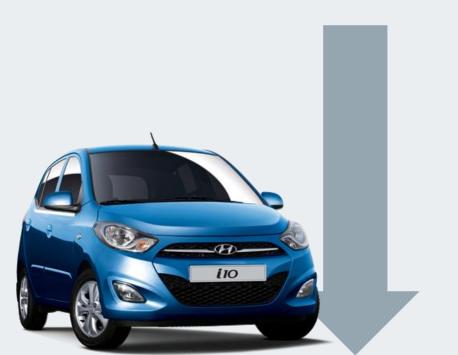

### Cars

From Range Rover Sport 3.0 to Hyundai I10

- 51 %

**54** 0/

From Hyundai I10 to Range Rover Sport 3.0

+ 102 %