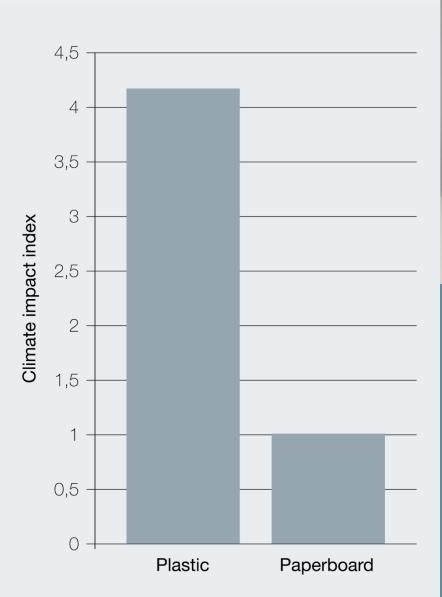

# Light bulbs

#### Packaging basics:

Hard plastic blister pack Packaging weight – 28g

Paperboard box with hanger Packaging weight – 18g

# Light bulbs

From plastic to board

- 99 %

From board to plastic + 8300 %