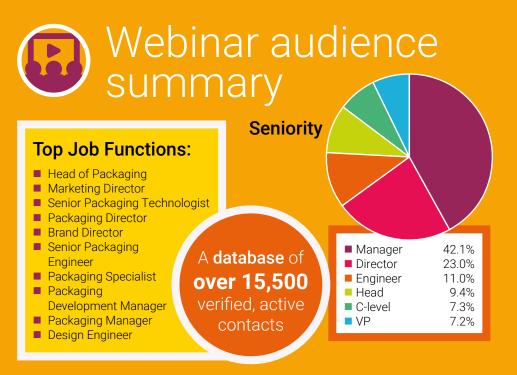

## Seniority

#### Taken from 120 attendees in 2019:

| Manager:           |       | 30.0%                                 |
|--------------------|-------|---------------------------------------|
| Director:          | 17.5% |                                       |
| Head/Lead:         | 14.1% |                                       |
| Branding & Design: | 10.0% |                                       |
| Specialist:        | 7.5%  |                                       |
| Technologist:      | 5.8%  |                                       |
| CEO/Co-Founder:    | 5.0%  |                                       |
| Scientist:         | 2.5%  |                                       |
| VP:                | 2.5%  | *including media                      |
| Other*:            | 7.5%  | partners, analysts<br>and consultants |