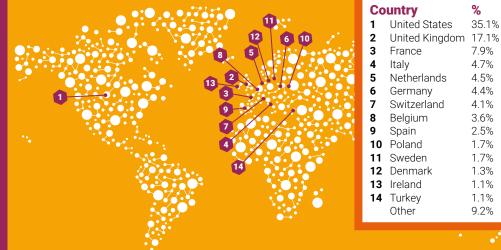

## Countries

#### Taken from 120 attendees in 2019:

| Netherlands    | 26.5% | Turk    |
|----------------|-------|---------|
| United Kingdom | 15.4% | Cze     |
| Belgium        | 9.2%  | Hon     |
| Switzerland    | 6.1%  | India   |
| Finland        | 6.1%  | Irela   |
| US             | 4.3%  | Italy   |
| France         | 3.7%  | Nor     |
| Germany        | 3.7%  | Sout    |
| Ghana          | 2.4%  | Swe     |
| Denmark        | 1.8%  | Othe    |
| Poland         | 1.8%  | • Brazi |
| Spain          | 1.8%  | Jordar  |
|                |       |         |

#### 1.8% key ech Republic 1.2% ng Kong 1.2% 1.2% ia 1.2% and 1.2% v 1.2% way Ith Africa 1.2% eden 1.2% er countries represented: zil. Colombia • Estonia • Ecuador • an • Lithuania • Luxembourg • Russia

## **Geographical location:**