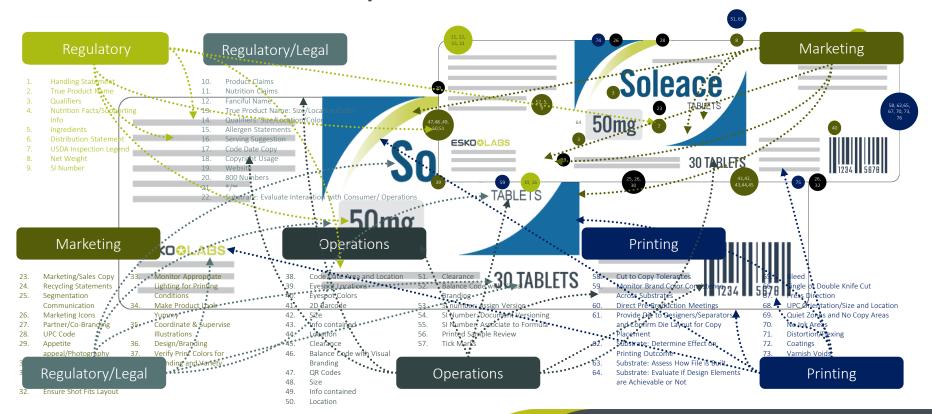

## And Even One Label is Complicated...

### And Even One Label is Complicated...

#### An Introduction to Esko | Brand Solutions

Esko artwork management applications simplify the label and packaging process through the entire cycle by providing an **integrated approach** to design, process automation, digital asset management, online proofing and palletization, delivering **efficiency, regulatory compliance and cost savings.** 