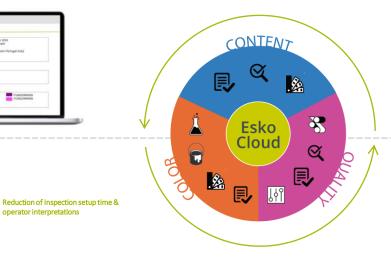

#### **End-to-End Esko vision**

operator interpretations

Complete specification for Brand, including Job info and color specification

Full report on print quality sent back to the Brand.

Brands can complete spec to the presses with automated performance feedback

Omnichannel-ready content

Improves OEE+ reduces waste

Suppliers gain easier press set up with and automated quality reporting to the Brands

hello@esko.com