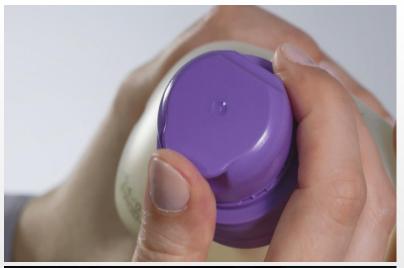

#### **#5 EMBRACE THE DESIGN CHALLENGES**

 Smooth material: no sharp edges and comfortable when handling

- Easy to open with one hand and to connect to giving set
- Non-detachable: reducing risk of swallowing a loose cap
- More hygienic: less contact when opening and connecting when re-used