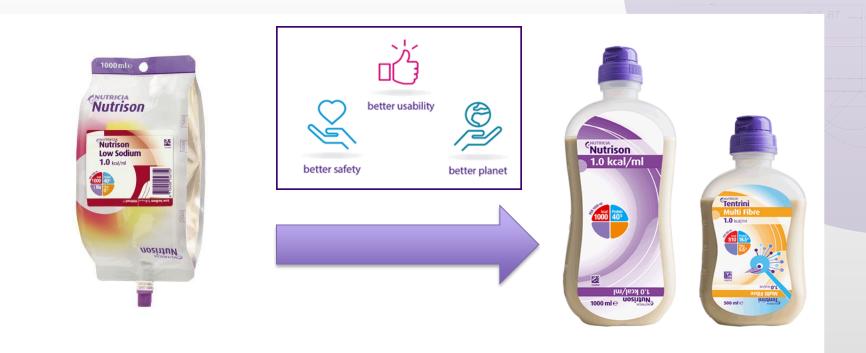

OpTri A BLUEPRINT FOR BETTER

OpTri A BLUEPRINT FOR BETTER

DESIGNED FOR BETTER SAFETY

# DESIGNED FOR A BETTER PLANET