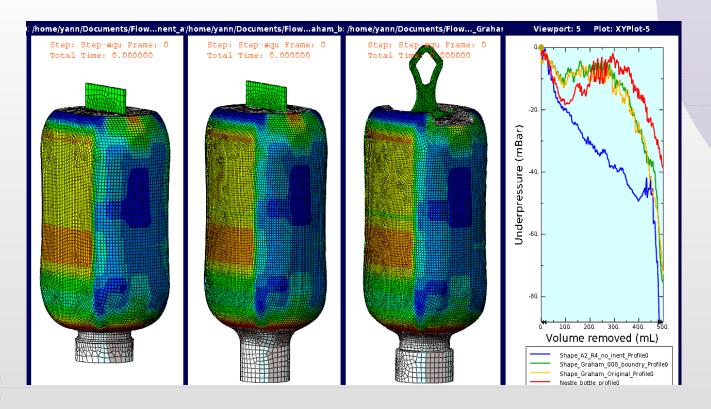

#### **#5 EMBRACE THE DESIGN CHALLENGES**

 Smooth material: no sharp edges and comfortable when handling

- Easy to open with one hand and to connect to giving set
- Non-detachable: reducing risk of swallowing a loose cap
- More hygienic: less contact when opening and connecting when re-used