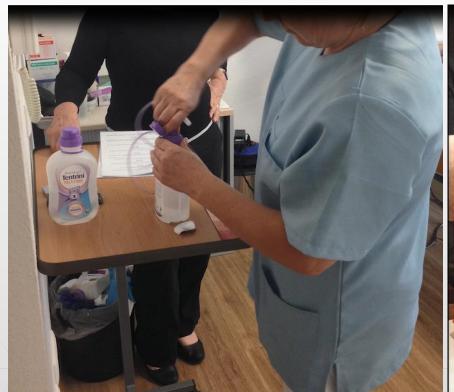

#### #1. UNDERSTAND THE NEEDS AND EMOTIONS OF THE END CONSUMERS

#### #2. TRANSFORM CONSUMER INSIGHTS TO CHECK LIST FOR NEW DESIGN