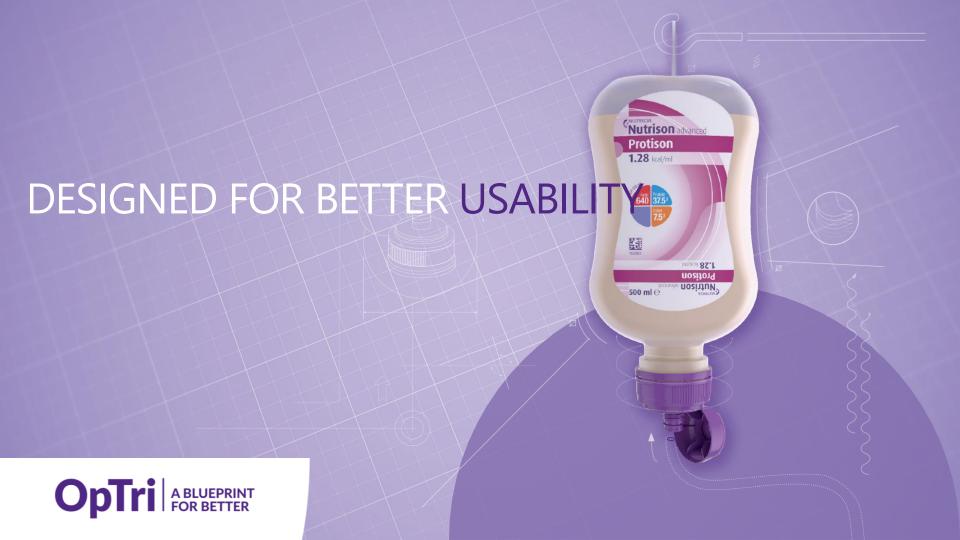

#### OUR NEW PACKAGING SOLUTION FOR TUBE FEEDING

#### **#5 EMBRACE THE DESIGN CHALLENGES**

 Smooth material: no sharp edges and comfortable when handling

- Easy to open with one hand and to connect to giving set
- Non-detachable: reducing risk of swallowing a loose cap
- More hygienic: less contact when opening and connecting when re-used

**82**<sup>0</sup>/<sub>0</sub>

Semi-translucent material and

clear volume markings; helps

to monitor product us

of HCPs & carers score the OpTri bottle in the highest ranking for convenience and ease of use.<sup>1</sup>