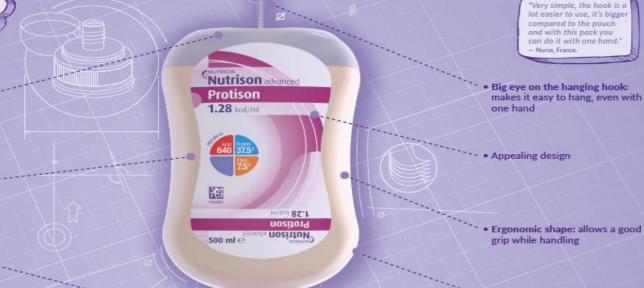

#### **#5 EMBRACE THE DESIGN CHALLENGES**

 Smooth material: no sharp edges and comfortable when handling

- Easy to open with one hand and to connect to giving set
- Non-detachable: reducing risk of swallowing a loose cap
- More hygienic: less contact when opening and connecting when re-used

**82**<sup>0</sup>/<sub>0</sub>

Semi-translucent material and

clear volume markings; helps

to monitor product us

of HCPs & carers score the OpTri bottle in the highest ranking for convenience and ease of use.<sup>1</sup>