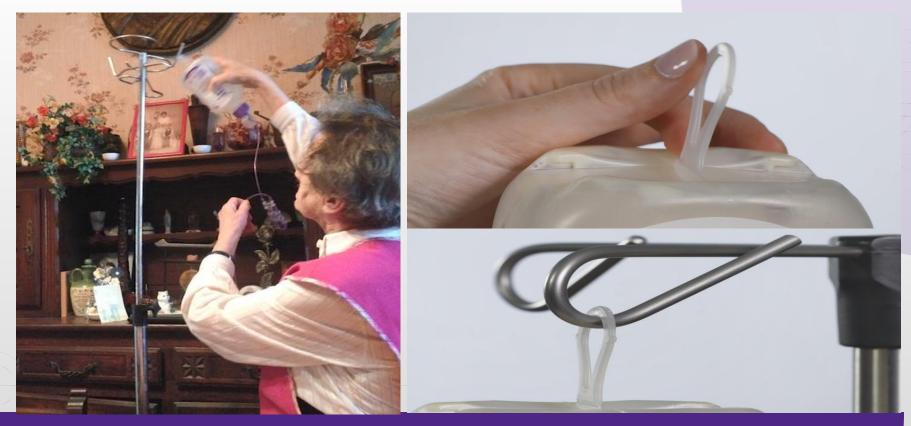

#### #4. CO-CREATE THE OPTIMAL USER-FRIENDLY DESIGN

#### #4. CO-CREATE THE OPTIMAL USER-FRIENDLY DESIGN

OpTri A BLUEPRINT FOR BETTER