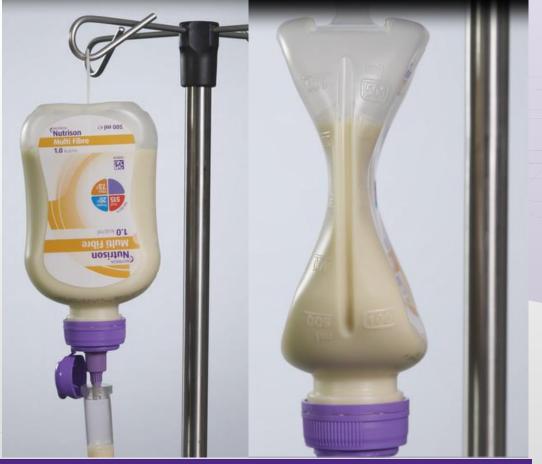

#### **#5 EMBRACE THE DESIGN CHALLENGES**

 Smooth material: no sharp edges and comfortable when handling

- Easy to open with one hand and to connect to giving set
- Non-detachable: reducing risk of swallowing a loose cap
- More hygienic: less contact when opening and connecting when re-used

"The flip-top is the easiest, nothing to unscrew and for those who want to reuse it you can close it back again. It also means I won't lose the top, it's hygienic."

- Dietitian France.

"It feels very nice in my hand and it doesn't have any sharp edges." - Germany, Carer.

**82**<sup>0</sup>/<sub>0</sub>

Semi-translucent material and

clear volume markings; helps

to monitor product us

of HCPs & carers score the OpTri bottle in the highest ranking for convenience and ease of use.<sup>1</sup>