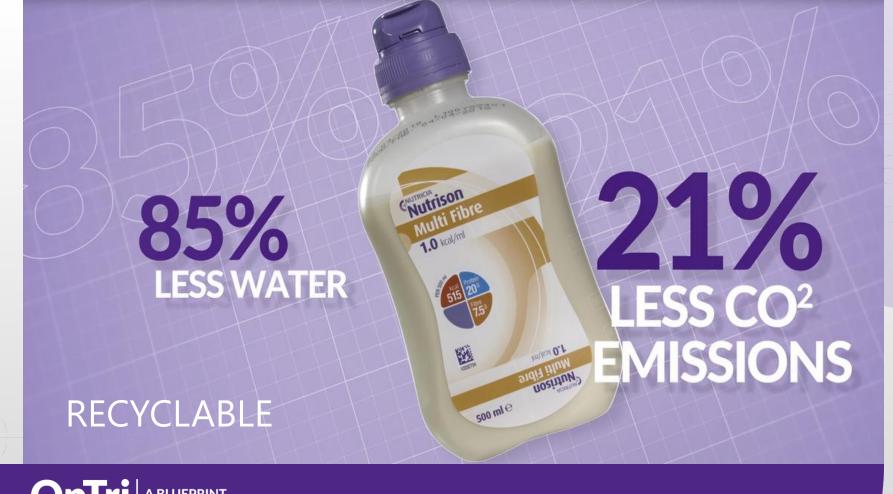

d and to connect to giving set
- Non-detachable: reducing risk of swallowing a loose cap
- More hygienic: less contact when opening and connecting when re-used



"The flip-top is the easiest, nothing to unscrew and for those who want to reuse it you can close it back again. It also means I won't lose the top, it's hygienic."

- Dietitian France.

"It feels very nice in my hand and it doesn't have any sharp edges." - Germany, Carer.

**82**<sup>0</sup>/<sub>0</sub>

Semi-translucent material and

clear volume markings; helps

to monitor product us

of HCPs & carers score the OpTri bottle in the highest ranking for convenience and ease of use.<sup>1</sup>











OpTri A BLUEPRINT FOR BETTER



OpTri A BLUEPRINT FOR BETTER

DESIGNED FOR BETTER SAFETY

# DESIGNED FOR A BETTER PLANET









### PACKAGING INNOVATION WHERE

- ✓ CONSUMER INSIGHTS✓ TECHNOLOGY ENABLERS✓ BUSINESS OPPORTUNITIES

COEXIST.







OpTri A BLUEPRINT FOR BETTER

# THANK YOU!