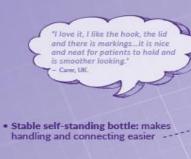

#### **#5 EMBRACE THE DESIGN CHALLENGES**

 Smooth material: no sharp edges and comfortable when handling

- Easy to open with one hand and to connect to giving set
- Non-detachable: reducing risk of swallowing a loose cap
- More hygienic: less contact when opening and connecting when re-used

"The flip-top is the easiest, nothing to unscrew and for those who want to reuse it you can close it back again. It also means I won't lose the top, it's hygienic."

- Dietitian France.

"It feels very nice in my hand and it doesn't have any sharp edges." - Germany, Carer.