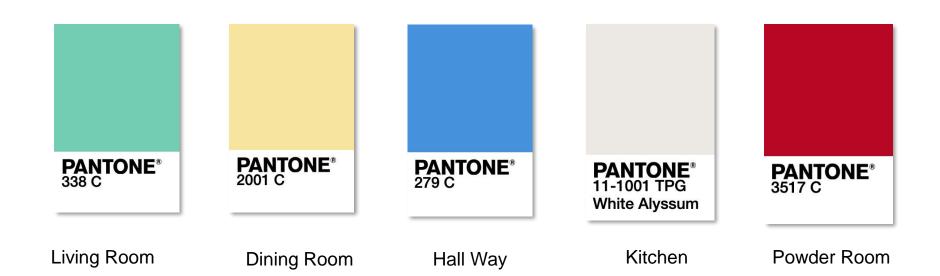

#### Mrs Blandings could have just used PANTONE

# PANTONE® ALL COLORS

SPECIFIC COLOR,
HOW DO YOU
COMMUNICATE IT?