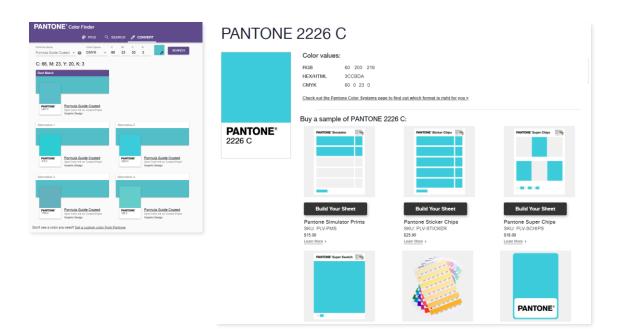

## Find a Color Build a Sheet

- Convert to a desired Pantone system color from HEX, CMYK, RGB
- Select the best match from the nearest five alternatives, giving choice to the conversion (rather than a forced conversion one)
- From a selected color, easily find color samples or build your own On-Demand sheet