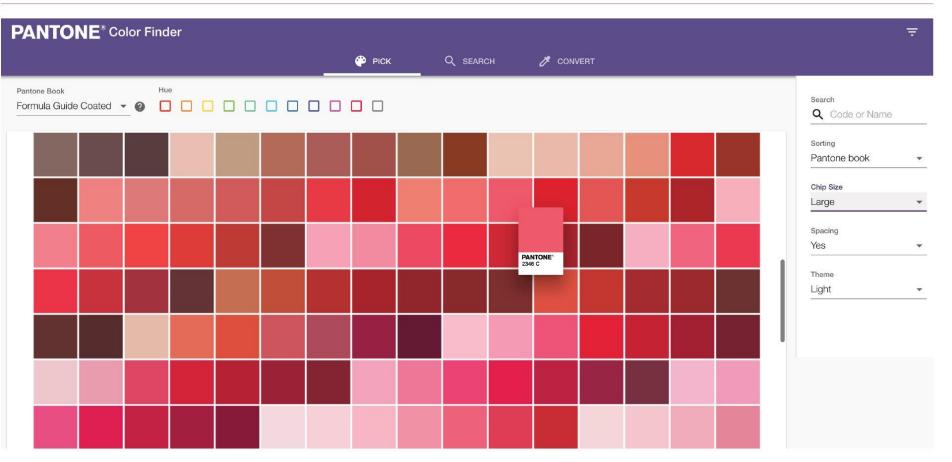

## Find a Color Build a Sheet

- Convert to a desired Pantone system color from HEX, CMYK, RGB
- Select the best match from the nearest five alternatives, giving choice to the conversion (rather than a forced conversion one)
- From a selected color, easily find color samples or build your own On-Demand sheet