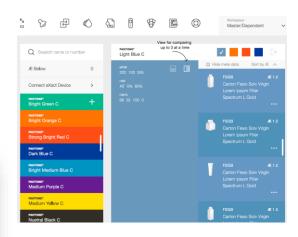

#### How will you find your Pantone Color?

#### Search by:

- Pantone Guide
- Pantone Name
- Pantone Number
- Color family

#### Convert to Pantone Color from:

- RGB values
- Hex/HTML values
- CMYK values