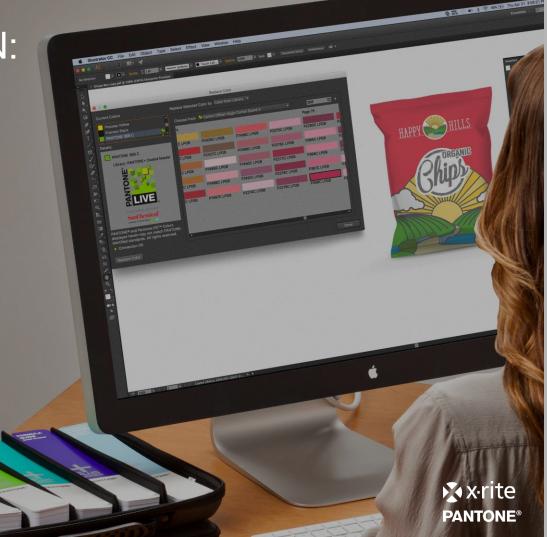

#### Standards in Your Adobe Illustrator Workflow Swap and view colors in your design file