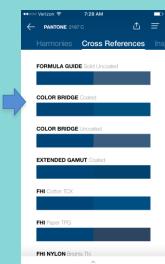

#### Search by:

- Pantone Guide
- Pantone Name
- Pantone Number
- Color family

#### Convert to Pantone Color from:

- RGB values
- Hex/HTML values
- CMYK values