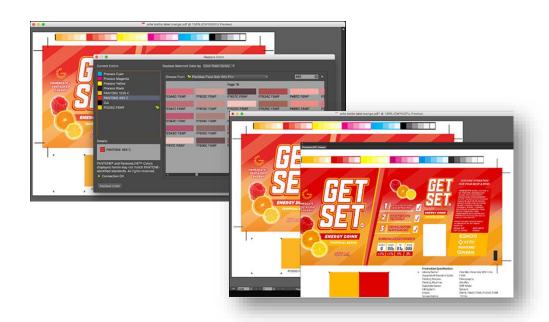

#### Standards in Your Adobe Illustrator Workflow Swap and view colors in your design file