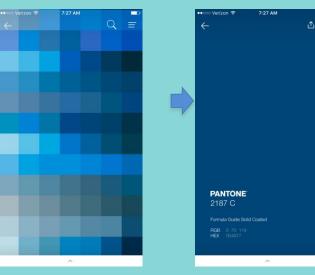

### Digital Color

**PANTONE** Studio (iOS)

Browse Discover

Reference

#### How will you find your Pantone Color?