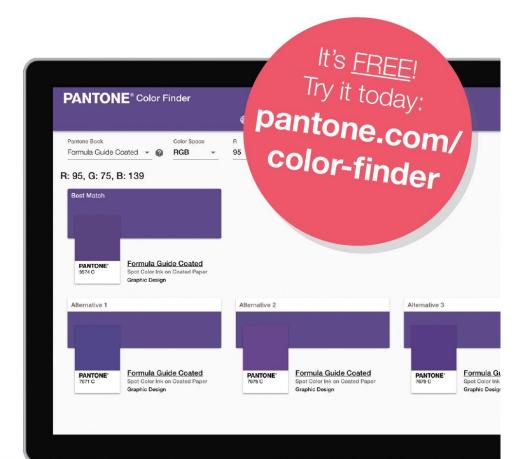

#### How will you find your Pantone Color?

#### Search by:

- Pantone Guide
- Pantone Name
- Pantone Number
- Color family

#### Convert to Pantone Color from:

- RGB values
- Hex/HTML values
- CMYK values

## Find a Color Build a Sheet

- Convert to a desired Pantone system color from HEX, CMYK, RGB
- Select the best match from the nearest five alternatives, giving choice to the conversion (rather than a forced conversion one)
- From a selected color, easily find color samples or build your own On-Demand sheet